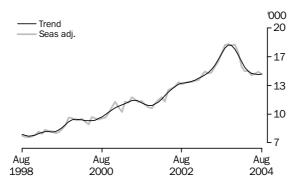

### **Housing finance**

Number of dwellings

### HOUSING FINANCE SUMMARY OF FINDINGS

DWELLINGS FINANCED

Value of Dwellings

Financed

The total value of dwelling commitments excluding alterations and additions (seasonally adjusted) decreased by 0.7% in August 2004, following a rise of 3.5% in July. The total housing finance trend fell by 0.2% in August 2004, after decreases in the nine of the past ten months.

The total value of owner occupied commitments (seasonally adjusted) increased by 0.1% in August 2004, following a 3.4% increase in July. Increases in the purchase of new dwellings (up 2.7%), construction of dwellings (up 1.3%) and were offset partially by a decrease in refinancing of established dwellings (down 0.4%). Finance commitments for the purchase of established dwellings excluding refinancing remained virtually unchanged. The trend series in the value of owner occupied commitments rose by 0.6% in August.