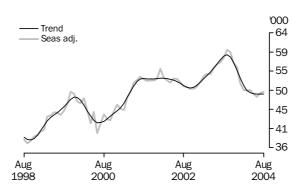

### INVESTMENT HOUSING - TOTAL

Number of Owner
Occupied Dwellings
Financed

The number of owner occupied dwelling commitments (seasonally adjusted) increased by 0.4% in August 2004, the second consecutive monthly increase. The increase was due to increases in the purchase of established dwellings excluding refinancing (up 304, 1.1%), construction of dwellings (up 112, 2.4%) and purchase of new dwellings (up 61, 3.2%). Partially offsetting these increases was a fall in refinancing of established dwellings (down 264, -1.8%).

The total owner occupied housing finance trend rose by 0.1% in August 2004, after remaining flat in July and decreasing in the previous nine months.

Increases were recorded in seasonally adjusted terms in Western Australia (up 996, 15.3%), South Australia (up 181, 4.5%), Queensland (up 149, 1.5%) and Northern Territory (up 24, 4.8%). These increases were partially offset by falls in New South Wales (down 521, -3.4%), Victoria (down 89, -0.8%), Tasmania (down 29, -2.9%) and

Number of Owner
Occupied Dwellings
Financed Excluding
Refinancing

The number of owner occupied dwellings financed excluding refinancing (seasonally adjusted) increased by 1.4% in August 2004, after a 2.1% increase in July. The trend was virtually unchanged in August 2004, remaining flat since April 2004 after eight consecutive monthly declines.