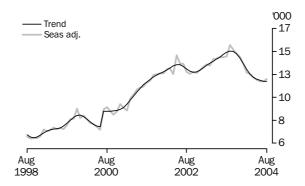

The seasonally adjusted series for value of investment housing commitments (including finance for construction and finance for rent or resale) decreased by 2.3% in August 2004, following an increase of 3.8% in July. The decrease this month was primarily due to a fall in finance for the purchase of dwellings for rent or resale by individuals (down 3.3%). Partially offsetting this fall was an increase in purchase of dwellings for rent or resale by others (up 3.2%). The trend series in total value of investment commitments fell by 1.8%.