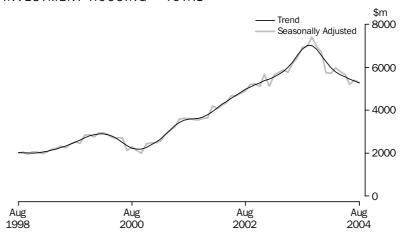

The seasonally adjusted series for value of investment housing commitments (including finance for construction and finance for rent or resale) decreased by 2.3% in August 2004, following an increase of 3.8% in July. The decrease this month was primarily due to a fall in finance for the purchase of dwellings for rent or resale by individuals (down 3.3%). Partially offsetting this fall was an increase in purchase of dwellings for rent or resale by others (up 3.2%). The trend series in total value of investment commitments fell by 1.8%.