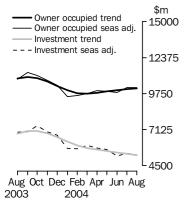

### HOUSING FINANCE SUMMARY OF FINDINGS

DWELLINGS FINANCED

Value of Dwellings

Financed

The total value of dwelling commitments excluding alterations and additions (seasonally adjusted) decreased by 0.7% in August 2004, following a rise of 3.5% in July. The total housing finance trend fell by 0.2% in August 2004, after decreases in the nine of the past ten months.

The total value of owner occupied commitments (seasonally adjusted) increased by 0.1% in August 2004, following a 3.4% increase in July. Increases in the purchase of new dwellings (up 2.7%), construction of dwellings (up 1.3%) and were offset partially by a decrease in refinancing of established dwellings (down 0.4%). Finance commitments for the purchase of established dwellings excluding refinancing remained virtually unchanged. The trend series in the value of owner occupied commitments rose by 0.6% in August.

The seasonally adjusted series for value of investment housing commitments (including finance for construction and finance for rent or resale) decreased by 2.3% in August 2004, following an increase of 3.8% in July. The decrease this month was primarily due to a fall in finance for the purchase of dwellings for rent or resale by individuals (down 3.3%). Partially offsetting this fall was an increase in purchase of dwellings for rent or resale by others (up 3.2%). The trend series in total value of investment commitments fell by 1.8%.