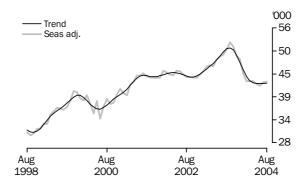

Purchase of established dwellings

The seasonally adjusted established dwelling for owner occupation series increased by 0.1% in August 2004, after a 2.3% increase in July. The trend rose by 0.2% in August 2004, the second monthly increase following nine consecutive months of decreasing commitments.