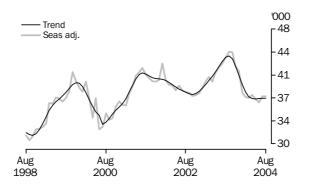

### INVESTMENT HOUSING - TOTAL

Number of Owner
Occupied Dwellings
Financed

The number of owner occupied dwelling commitments (seasonally adjusted) increased by 0.4% in August 2004, the second consecutive monthly increase. The increase was due to increases in the purchase of established dwellings excluding refinancing (up 304, 1.1%), construction of dwellings (up 112, 2.4%) and purchase of new dwellings (up 61, 3.2%). Partially offsetting these increases was a fall in refinancing of established dwellings (down 264, -1.8%).

The total owner occupied housing finance trend rose by 0.1% in August 2004, after remaining flat in July and decreasing in the previous nine months.

Increases were recorded in seasonally adjusted terms in Western Australia (up 996, 15.3%), South Australia (up 181, 4.5%), Queensland (up 149, 1.5%) and Northern Territory (up 24, 4.8%). These increases were partially offset by falls in New South Wales (down 521, -3.4%), Victoria (down 89, -0.8%), Tasmania (down 29, -2.9%) and

### HOUSING FINANCE SUMMARY OF FINDINGS continued

Number of Owner
Occupied Dwellings
Financed continued

Australian Capital Territory (down 26, –4.6%). The trend decreased in all states and territories except Western Australia, Victoria and North Territory.

Number of Owner
Occupied Dwellings
Financed Excluding
Refinancing

The number of owner occupied dwellings financed excluding refinancing (seasonally adjusted) increased by 1.4% in August 2004, after a 2.1% increase in July. The trend was virtually unchanged in August 2004, remaining flat since April 2004 after eight consecutive monthly declines.