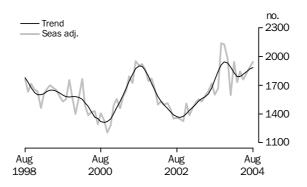

PURPOSE OF FINANCE
(OWNER OCCUPATION)

Construction of dwellings

The seasonally adjusted number of construction commitments for owner occupation rose by 2.4% in August 2004, after three consecutive months of decreasing commitments. The trend series fell 1.5% in August 2004, the eleventh consecutive month of decreasing trend commitments.

## HOUSING FINANCE SUMMARY OF FINDINGS continued

Purchase of new dwellings

The number of finance commitments for the purchase of new dwellings for owner occupation (seasonally adjusted) rose by 3.2% in August 2004, the third consecutive month of increasing commitments. The trend series rose 0.7% in August 2004.