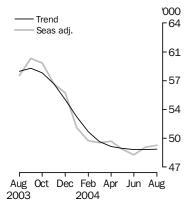

### INVESTMENT HOUSING - TOTAL

Number of Owner
Occupied Dwellings
Financed

The number of owner occupied dwelling commitments (seasonally adjusted) increased by 0.4% in August 2004, the second consecutive monthly increase. The increase was due to increases in the purchase of established dwellings excluding refinancing (up 304, 1.1%), construction of dwellings (up 112, 2.4%) and purchase of new dwellings (up 61, 3.2%). Partially offsetting these increases was a fall in refinancing of established dwellings (down 264, -1.8%).

The total owner occupied housing finance trend rose by 0.1% in August 2004, after remaining flat in July and decreasing in the previous nine months.

Increases were recorded in seasonally adjusted terms in Western Australia (up 996, 15.3%), South Australia (up 181, 4.5%), Queensland (up 149, 1.5%) and Northern Territory (up 24, 4.8%). These increases were partially offset by falls in New South Wales (down 521, -3.4%), Victoria (down 89, -0.8%), Tasmania (down 29, -2.9%) and

Number of Owner
Occupied Dwellings
Financed Excluding
Refinancing

The number of owner occupied dwellings financed excluding refinancing (seasonally adjusted) increased by 1.4% in August 2004, after a 2.1% increase in July. The trend was virtually unchanged in August 2004, remaining flat since April 2004 after eight consecutive monthly declines.