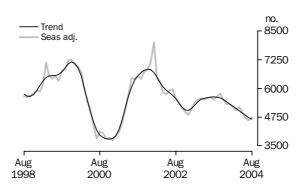

### INVESTMENT HOUSING - TOTAL

Number of Owner
Occupied Dwellings
Financed

The number of owner occupied dwelling commitments (seasonally adjusted) increased by 0.4% in August 2004, the second consecutive monthly increase. The increase was due to increases in the purchase of established dwellings excluding refinancing (up 304, 1.1%), construction of dwellings (up 112, 2.4%) and purchase of new dwellings (up 61, 3.2%). Partially offsetting these increases was a fall in refinancing of established dwellings (down 264, -1.8%).

The total owner occupied housing finance trend rose by 0.1% in August 2004, after remaining flat in July and decreasing in the previous nine months.

Increases were recorded in seasonally adjusted terms in Western Australia (up 996, 15.3%), South Australia (up 181, 4.5%), Queensland (up 149, 1.5%) and Northern Territory (up 24, 4.8%). These increases were partially offset by falls in New South Wales (down 521, -3.4%), Victoria (down 89, -0.8%), Tasmania (down 29, -2.9%) and

Number of Owner
Occupied Dwellings
Financed Excluding
Refinancing

The number of owner occupied dwellings financed excluding refinancing (seasonally adjusted) increased by 1.4% in August 2004, after a 2.1% increase in July. The trend was virtually unchanged in August 2004, remaining flat since April 2004 after eight consecutive monthly declines.