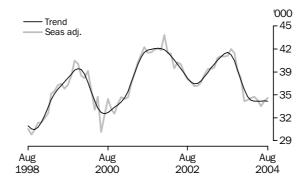

### HOUSING FINANCE SUMMARY OF FINDINGS

DWELLINGS FINANCED

Value of Dwellings

Financed

The total value of dwelling commitments excluding alterations and additions (seasonally adjusted) decreased by 0.7% in August 2004, following a rise of 3.5% in July. The total housing finance trend fell by 0.2% in August 2004, after decreases in the nine of the past ten months.

The total value of owner occupied commitments (seasonally adjusted) increased by 0.1% in August 2004, following a 3.4% increase in July. Increases in the purchase of new dwellings (up 2.7%), construction of dwellings (up 1.3%) and were offset partially by a decrease in refinancing of established dwellings (down 0.4%). Finance commitments for the purchase of established dwellings excluding refinancing remained virtually unchanged. The trend series in the value of owner occupied commitments rose by 0.6% in August.

The seasonally adjusted series for value of investment housing commitments (including finance for construction and finance for rent or resale) decreased by 2.3% in August 2004, following an increase of 3.8% in July. The decrease this month was primarily due to a fall in finance for the purchase of dwellings for rent or resale by individuals (down 3.3%). Partially offsetting this fall was an increase in purchase of dwellings for rent or resale by others (up 3.2%). The trend series in total value of investment commitments fell by 1.8%.